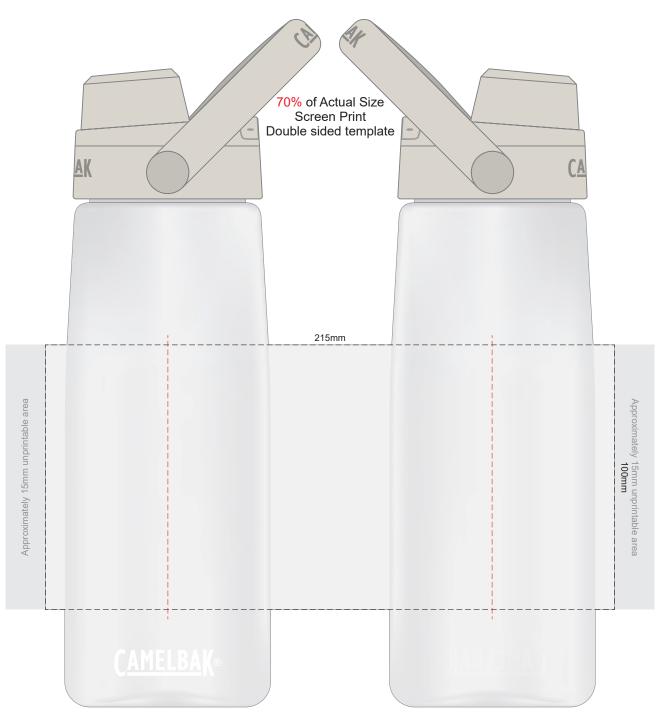

A 2-3mm tolerance is expected for alignment of the printed artwork and the CamelBak logo. Please note that there is a seam on the product that may run through the artwork. These seams are produced in the manufacturing process and are unavoidable.