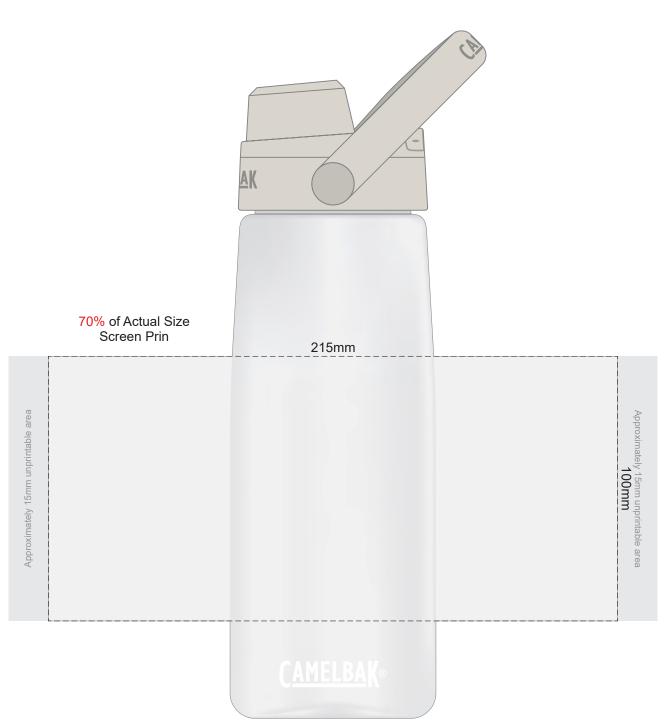

A 2-3mm tolerance is expected for alignment of the printed artwork and the CamelBak logo. Please note that there is a seam on the product that may run through the artwork. These seams are produced in the manufacturing process and are unavoidable.