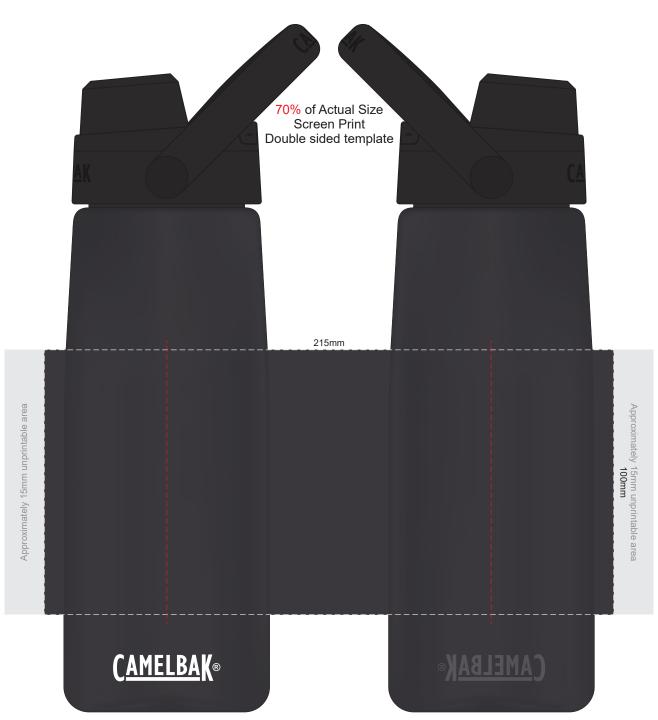

A 2-3mm tolerance is expected for alignment of the printed artwork and the CamelBak logo. Please note that there is a seam on the product that may run through the artwork. These seams are produced in the manufacturing process and are unavoidable.