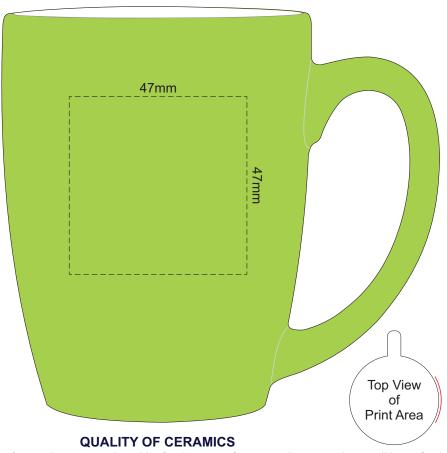

100% of Actual Size Digital Packaging Print

GIFT BOX FRONT

Artwork will be printed directly onto the product via CMYK printing (no white), colours will not be vibrant due to white ink not being available for this process.