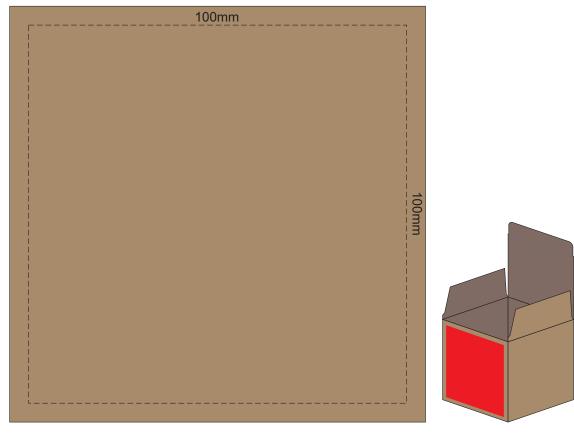

Due to the inherent properties of ceramic ware produced by foreign manufacturers, there may be small imperfections or irregularities which should not be perceived as defective. Variations in materials, firing temperatures and colour pigments may result in variations in glaze and imprint colours. These variations must be considered acceptable.

100% of Actual Size Digital Packaging Print



GIFT BOX FRONT

Artwork will be printed directly onto the product via CMYK printing (no white), colours will not be vibrant due to white ink not being available for this process.

## **GIFT BOX SLEEVE**

60% of Actual Size Digital Print 423mm