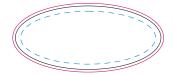

Blue Line = The SIGNIFICANT PRINT AREA (Keep all critical images & text within this box) Black Line = Maximum print area Pink Line = Bleed off to here

Blue Line = The SIGNIFICANT PRINT AREA (Keep all critical images & text within this box) Black Line = Maximum print area Pink Line = Bleed off to here