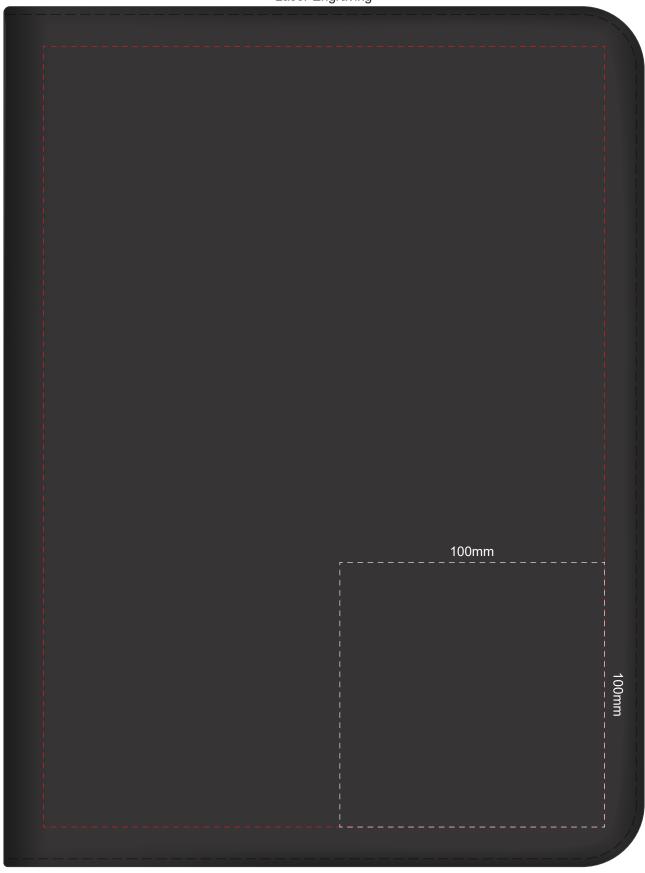

70% of Actual Size Screen Print (One Colour)

Due to the uneven surface of the portfolio, print may show some variance.

Branding area can be moved anywhere within the red line.

70% of Actual Size Laser Engraving

Due to the uneven surface of the portfolio, print may show some variance.

Branding area can be moved anywhere within the red line.

Engraves to a Matt Brown Finish

Resin Dome can be placed anywhere on the product.