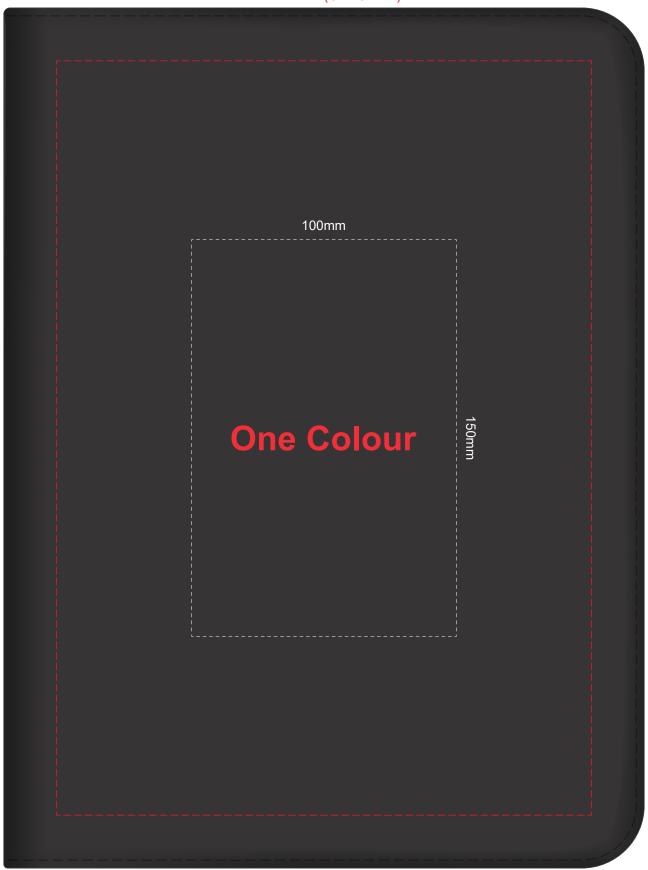

70% of Actual Size Screen Print (One Colour)

Due to the uneven surface of the portfolio, print may show some variance.

Branding area can be moved anywhere within the red line.

70% of Actual Size Laser Engraving